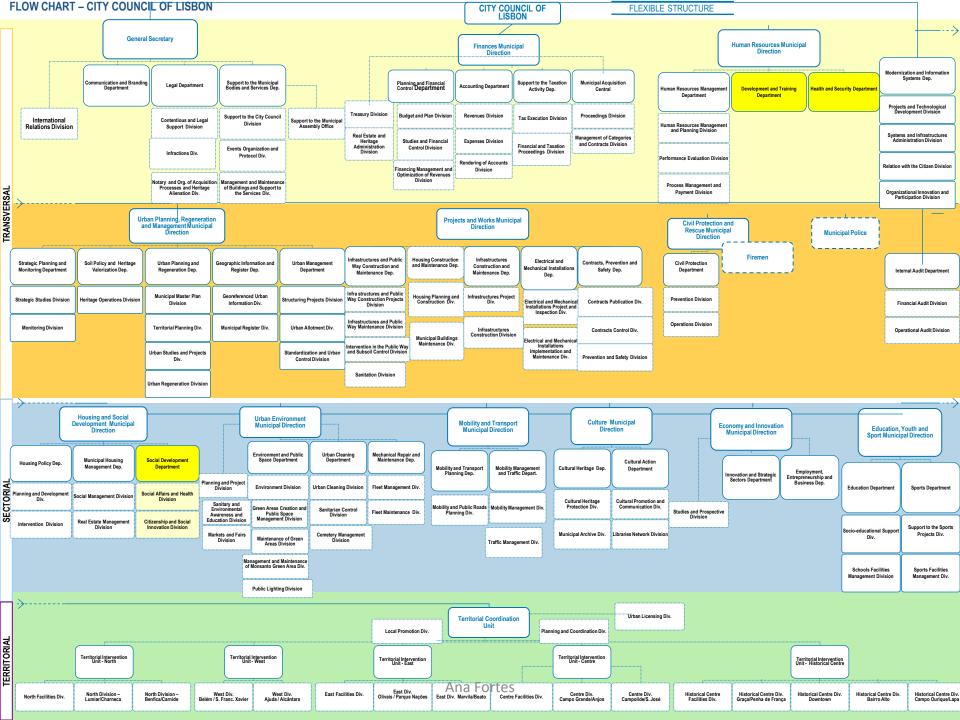

## LISBON CITY COUNCIL

| STAFF                                    |       |
|------------------------------------------|-------|
| LEADING POSITIONS                        | 151   |
| SENIOR OFFICERS                          | 2 186 |
| TECHNICAL ASSISTANT                      | 1 430 |
| ASSISTANT OPERATIONS                     | 2 397 |
| OTHER POSITIONS                          | 430   |
| FIREMEN                                  | 779   |
| MUNICIPAL POLICE                         | 324   |
| INDEPENDENT SERVICE<br>PROVIDER CONTRACT | 392   |
| TOTAL                                    | 8 089 |