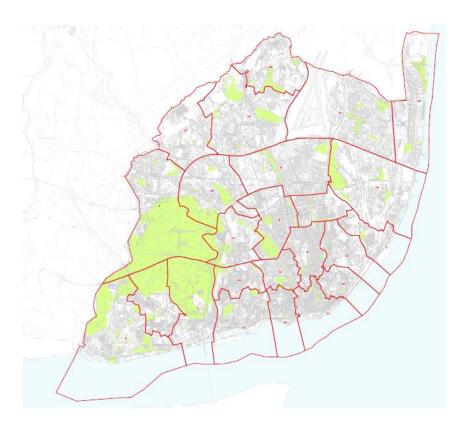

# LISBON

- 24 CIVIL PARISHES
- 84,9 Km<sup>2</sup>
- 547.733 (POPULATION LIVING IN THE CITY - 5,2% OF THE COUNTRY'S POPULATION)
- 425,747 (PEOPLE COMMUTING INTO LISBON )
- 925.959 (PEOPLE COMMUTING INTO THE CITY AND POPULATION LIVING IN LISBON)