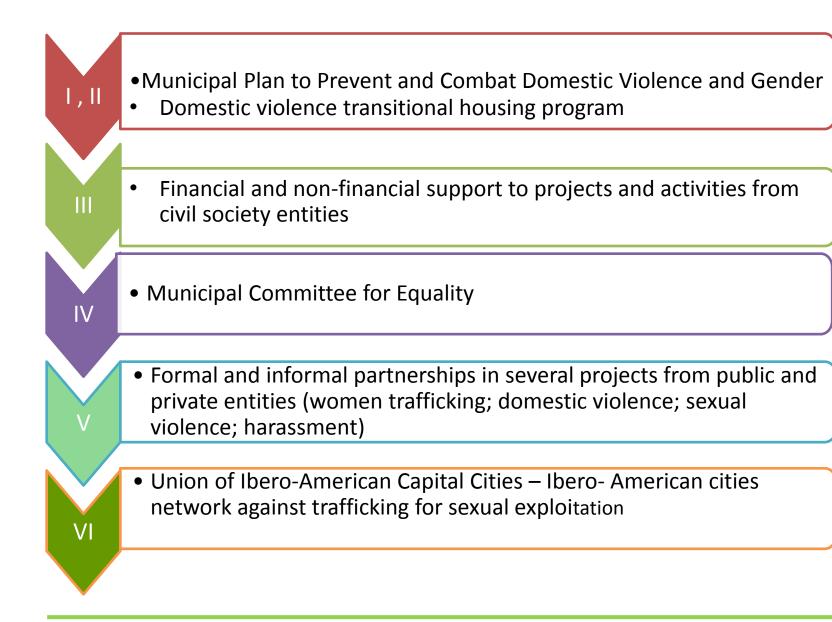

#### Equality

- Gender Equality, Citizenship and Non-discrimination
- Gender and Domestic Violence
- Human trafficking
- Female genital mutilation
- Sexual violence
- Harassment
- LGBT

### HARASSMENT